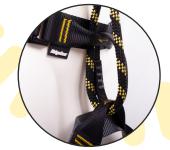

## **PRODUCT DATA SHEET**

**Product ID:** 

RGH12

Product Name:

Climbing Harness

The step in design allows for speedy donning and adjustment for the user. Complete with central belay loop for attachment to safety ropes. The rear elastic loops ensure optimum comfort and are replaceable when subject to excessive wear.

### Features:

Fully adjustable

Easy donning

Front attachment point

Colour coded webbing

Tool loop