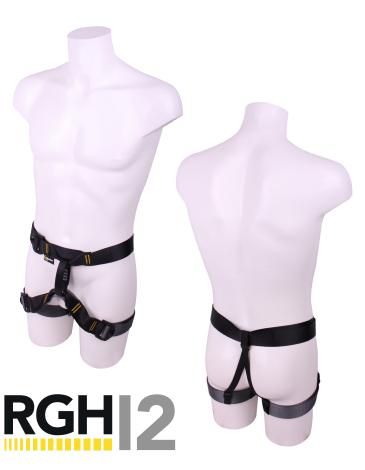

## **PRODUCT DATA SHEET**

**Product ID:** 

RGH12

Product Name:

Climbing Harness

The step in design allows for speedy donning and adjustment for the user. Complete with central belay loop for attachment to safety ropes. The rear elastic loops ensure optimum comfort and are replaceable when subject to excessive wear.

### Features:

Fully adjustable

Easy donning

Front attachment point

Colour coded webbing

Tool loop