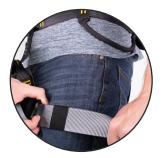

## **PRODUCT DATA SHEET**

**Product ID:** 

RGH12

Product Name:

Climbing Harness

The step in design allows for speedy donning and adjustment for the user. Complete with central belay loop for attachment to safety ropes. The rear elastic loops ensure optimum comfort and are replaceable when subject to excessive wear.

### Features:

Fully adjustable

Easy donning

Front attachment point

Colour coded webbing

Tool loop