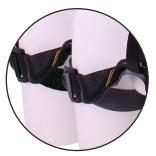

## **PRODUCT DATA SHEET**

**Product ID:** 

RGH12

Product Name:

Climbing Harness

The step in design allows for speedy donning and adjustment for the user. Complete with central belay loop for attachment to safety ropes. The rear elastic loops ensure optimum comfort and are replaceable when subject to excessive wear.

#### Size Guide:

| Size  | Small      | Standard   |
|-------|------------|------------|
| B     | 16 - 39"   | 16 - 49"   |
| Waist | 40 - 100cm | 40 - 125cm |
| D     | 10 - 27"   | 10 - 33"   |
| Leg   | 25 - 70cm  | 25 - 85cm  |