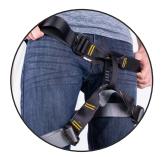

## **PRODUCT DATA SHEET**

**Product ID:** 

RGH12

Product Name:

Climbing Harness

The step in design allows for speedy donning and adjustment for the user. Complete with central belay loop for attachment to safety ropes. The rear elastic loops ensure optimum comfort and are replaceable when subject to excessive wear.

### Features:

Fully adjustable

Easy donning

Front attachment point

Colour coded webbing

Tool loop