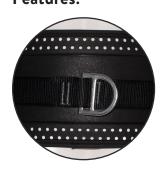

# **PRODUCT DATA SHEET**

**Product ID:** 

**RGBE** 

Product Name:

Single D Restraint Belt





The RGBE is a restraint belt and is fitted with one D ring attachment mounted at the rear and features the standard padded back support.

As with the RGB2, the RGBE is normally used in conjunction with an RGL5 restraint lanyard, or a rope and grab system. It is important that the user understands the difference between fall arrest and restraint before using this item.

### Accredited to:

FN 358:1999

#### Web material:

45mm water repellent polyester

## Fittings:

High tensile alloy steel

## Weight:

0.6kg

#### Features:



Rear D ring & padded back support