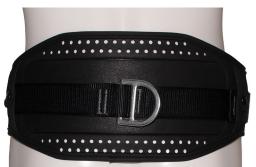

# **PRODUCT DATA SHEET**

**Product ID:** 

**RGBE** 

Product Name:

Single D Restraint Belt

The RGBE is a restraint belt and is fitted with one D ring attachment mounted at the rear and features the standard padded back support.

#### Features:

Rear D ring & padded back support