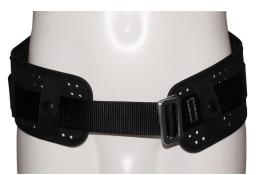

# **PRODUCT DATA SHEET**

**Product ID:** 

**RGBE** 

Product Name:

Single D Restraint Belt

The RGBE is a restraint belt and is fitted with one D ring attachment mounted at the rear and features the standard padded back support.

#### Features:

Rear D ring & padded back support