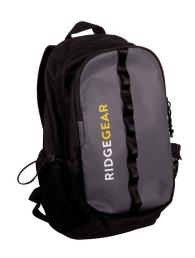

## **20L PREMIUM BACKPACK**

## Our premium backpack at 201 is perfect for comfortably carrying a large amount of gear.

Designed to carry high on the back allowing easy access to a climbing harness, and with built in breathable foam padding for extra comfort.

It also comes with outer attachment points and outer side pockets.

- / Attachment points on outer bag
- / Sternum strap
- / Breathable foam padding

Suitability: Outdoors

Material(s): Tarpaulin (body)

TPU (top cover)

Size: H 450 x W 280 x D 160mm

Capacity: 201 Weight: 570g

Attachment points on outer bag

Sternum strap