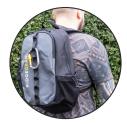

The adjustable sternum strap improves security and stability when active. It comes with two spacious main compartments, each with their own additional inner pocket meaning gear can be sectioned for easier access.

It also comes with outer attachment points and outer side pockets.

- / Attachment points on outer bag
- / Sternum strap
- / Breathable foam padding

Suitability: Outdoors

Material(s): Tarpaulin (body)

TPU (top cover)