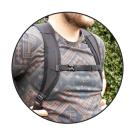

The adjustable sternum strap improves security and stability when active. It comes with two spacious main compartments, each with their own additional inner pocket meaning gear can be sectioned for easier access.

It also comes with outer attachment points and outer side pockets.

- / Attachment points on outer bag
- / Sternum strap
- / Breathable foam padding

Suitability: Outdoors

Material(s): Tarpaulin (body)

TPU (top cover)