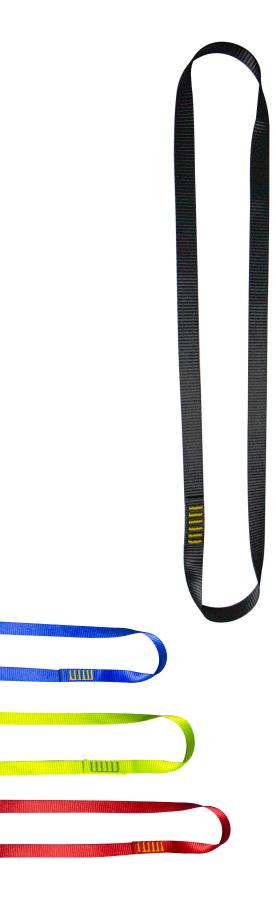

## RGK27

This range of anchor slings are a useful tool to create a temporary anchor device.

This sling can be used to wrap around an object to create an anchor point, where a scaffold hook cannot be attached. Can withstand repeated use.

Can also be used as a mountaineering sling and lanyard.

We offer a range of sizes which are identified by colour coded webbing.

EN 795:2012, Type B

EN 566:2017

EN 354:2010

Material: 25mm polyester

Breaking load: >22kN

Length (EWL)/Weight: 0.8m = 70g (BLACK)

1.2m = 110g (BLUE) 1.5m = 130g (YELLOW) 2m = 170g (RED)

RIDGEGEAR LIMITED

ONelson Street, Leek, Staffordshire, ST13 6BB

**/** +44 (0)1538 384 108

sales@ridgegear.com