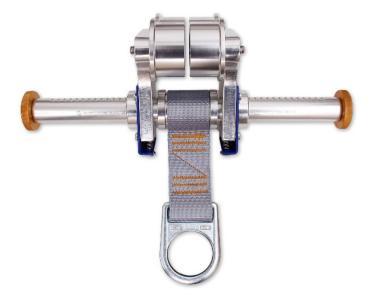

## PRO 12

- Anchor trolley to provide a mobile anchorage point Thanks to its 4 wheels, the system rolls along the beam.
- Very light and comfortable to carry.
- The device is adjustable and suitable for beams from 76 to a maximum of 255mm.
- It is activated by two buttons.
- For one person only.

| and the second se |                             |
|-----------------------------------------------------------------------------------------------------------------------------------------------------------------------------------------------------------------------------------------------------------------------------------------------------------------------------------------------------------------------------------------------------------------------------------------------------------------------------------------------------------------------------------------------------------------------------------------------------------------------------------------------------------------------------------------------------|-----------------------------|
| Norm                                                                                                                                                                                                                                                                                                                                                                                                                                                                                                                                                                                                                                                                                                | EN 795B                     |
| Users                                                                                                                                                                                                                                                                                                                                                                                                                                                                                                                                                                                                                                                                                               | 1                           |
| Weight                                                                                                                                                                                                                                                                                                                                                                                                                                                                                                                                                                                                                                                                                              | 3,54 Kg                     |
| Resistance                                                                                                                                                                                                                                                                                                                                                                                                                                                                                                                                                                                                                                                                                          | 15 kN                       |
| Webing                                                                                                                                                                                                                                                                                                                                                                                                                                                                                                                                                                                                                                                                                              | 50 mm                       |
| Total length                                                                                                                                                                                                                                                                                                                                                                                                                                                                                                                                                                                                                                                                                        | 40,5 mm                     |
| Lifetime<br>(years)                                                                                                                                                                                                                                                                                                                                                                                                                                                                                                                                                                                                                                                                                 | 10 of use + 2 of<br>storage |
|                                                                                                                                                                                                                                                                                                                                                                                                                                                                                                                                                                                                                                                                                                     |                             |
| Material                                                                                                                                                                                                                                                                                                                                                                                                                                                                                                                                                                                                                                                                                            |                             |

| Material |           |
|----------|-----------|
| Device   | Aluminium |
| Webbing  | Polyester |
| Ring     | Steel     |
|          |           |