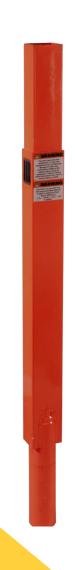

# DAVIT PT

Post to adapt to Side Entry and base plates.

| Length (m)                 | 1016 | 1320 |
|----------------------------|------|------|
| Weight (Kg)                | 5,40 | 7,30 |
| Lifeline (years) Unlimited |      |      |

| Materials |           |
|-----------|-----------|
| Body      | Aluminium |