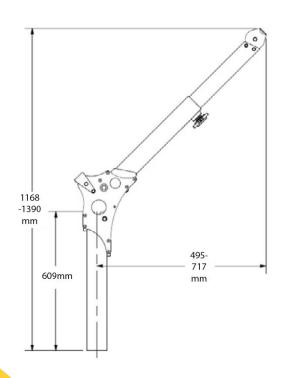

## **DAVIT ARM**

Base that adapts to the mouth/circular access by means of easy adaptation and adjustment clips.

| Norm                       | EN 795 B            |           |
|----------------------------|---------------------|-----------|
| Length (m)                 | 1170-1400           | 1475-1695 |
| Weight (Kg)                | 9,5                 | 11,4      |
| Load (Kg)                  | 140 (240 on rescue) |           |
| Resistance                 | 10 kN               |           |
| Lifeline (years) Unlimited |                     |           |

| Materials |           |
|-----------|-----------|
| Body      | Aluminium |
| Structure | Steel     |