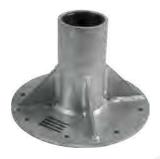

### **DAVIT BASE 2**

Body

Base to be installed on the floor. Diameter of 305mm. 8 holes of 10. 4mm.

Materials

Steel

Base to be installed on the wall, with 3 points of adjustment.

Base to be installed in a corner or cement corner.