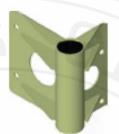

Base to be installed on the wall, with 4 points of adjustment.

Base to be installed on a steel corner or steel corner.

Embedded base for installation in cement.

Base to be embedded in soft cement.