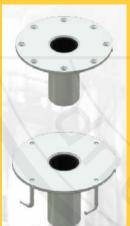

### **DAVIT BASE 2**

Body

Base to be installed on the floor. Diameter of 305mm. 8 holes of 10. 4mm.

Materials

Steel

Base to be installed on the wall, with 3 points of adjustment.

Base to be installed in a corner or cement corner.