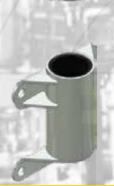

### **DAVIT BASE 2**

Body

Base to be installed on the floor. Diameter of 305mm. 8 holes of 10. 4mm.

Materials

Steel

Base to be installed on the wall, with 3 points of adjustment.

Base to be installed in a corner or cement corner.