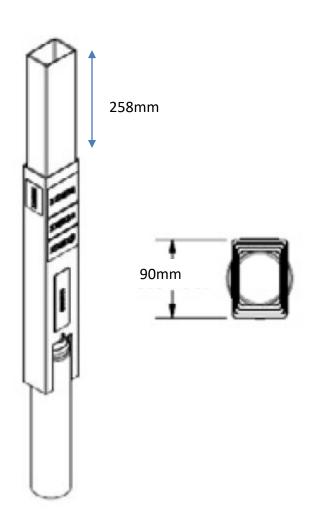

## **DAVIT ARM**

Base that adapts to the mouth/circular access by means of easy adaptation and adjustment clips.

| Norm                       | EN 795 B            |           |
|----------------------------|---------------------|-----------|
| Length (m)                 | 1170-1400           | 1475-1695 |
| Weight (Kg)                | 9,5                 | 11,4      |
| Load (Kg)                  | 140 (240 on rescue) |           |
| Resistance                 | 10 kN               |           |
| Lifeline (years) Unlimited |                     |           |

# DAVIT PT

Post to adapt to Side Entry and base plates.

| Length (m)                 | 1016 | 1320 |
|----------------------------|------|------|
| Weight (Kg)                | 5,40 | 7,30 |
| Lifeline (years) Unlimited |      |      |