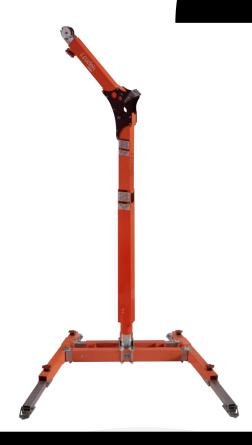

### **DAVIT**

- Anchorage system for confined spaces designed to be used by 1 operator or 2 operators in vertical rescue.
- Its installation from joints and without tools, makes it fast and comfortable.
- For confined spaces between 1m and 1.7m.

| Norm             | EN 795 B            |           |
|------------------|---------------------|-----------|
| Length (mm)      | 1170-1400           | 1475-1695 |
| Weight (Kg)      | 9,5                 | 11,4      |
| Load (Kg)        | 140 (240 on rescue) |           |
| Resistance       | 10 kN               |           |
| Users            | 2                   |           |
| Lifetime (years) | Unlimited           |           |

| Materials |           |  |
|-----------|-----------|--|
| Body      | Aluminium |  |
| Structure | Steel     |  |