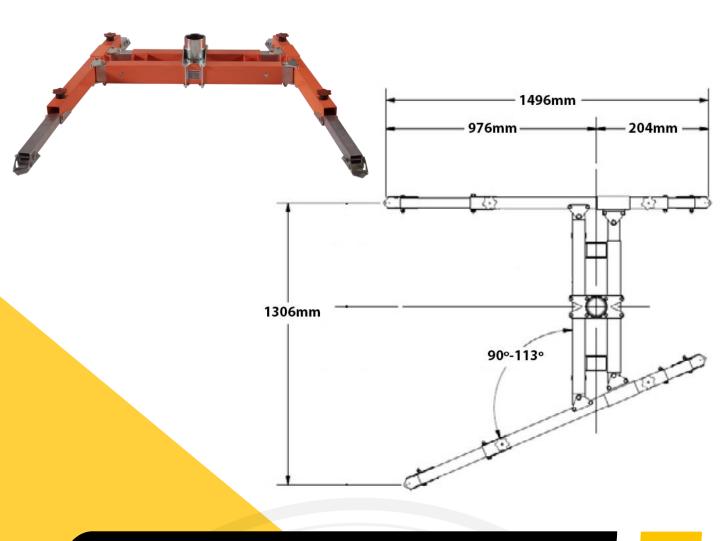

# **DAVIT BASE**

Adjustable articulated base.

Weight (Kg) 27,7

Lifeline (years) Unlimited

| Materials |           |
|-----------|-----------|
| Body      | Aluminium |
| Structure | Steel     |

www.irudek.com