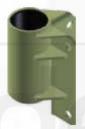

### **DAVIT BASE 2**

Body

Base to be installed on the floor. Diameter of 305mm. 8 holes of 10. 4mm.

Materials

Steel

Base to be installed on the wall, with 3 points of adjustment.

Base to be installed in a corner or cement corner.