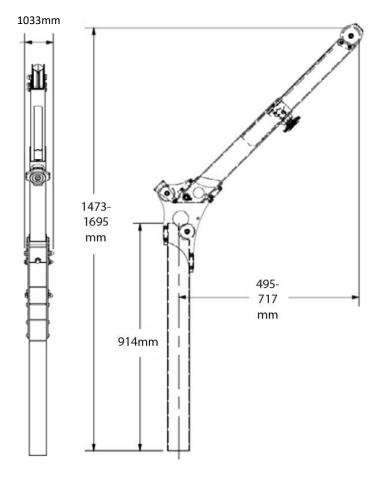

| Norm             | EN 795 B            |           |
|------------------|---------------------|-----------|
| Length (mm)      | 1170-1400           | 1475-1695 |
| Weight (Kg)      | 9,5                 | 11,4      |
| Load (Kg)        | 140 (240 on rescue) |           |
| Resistance       | 10 kN               |           |
| Users            | 2                   |           |
| Lifetime (years) | Unlimited           |           |

| Materials |           |  |
|-----------|-----------|--|
| Body      | Aluminium |  |
| Structure | Steel     |  |